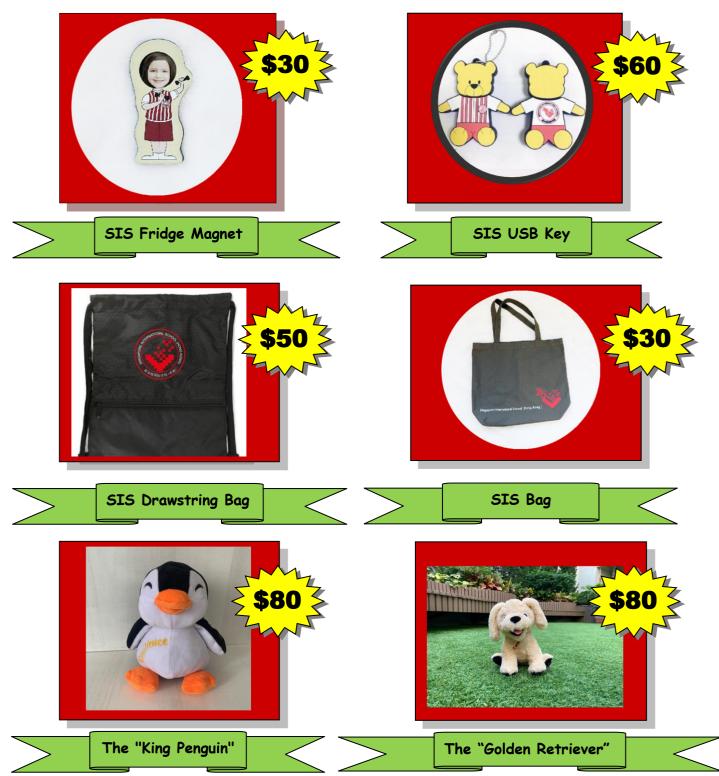

## SIS HK - PTA SOUVENIRS ORDER FORM

Name of Pupil: Name of Parent: Class: Mobile no.: Email Address:

Purchase Quantity and Total Payment:

| No             | Souvenir Name          | Price     | Purchase Quantity | Total \$ |
|----------------|------------------------|-----------|-------------------|----------|
| 1              | SIS Fridge Magnet      | HK\$30.00 |                   |          |
| 2              | SIS USB Key            | HK\$60.00 |                   |          |
| 3              | SIS Drawstring Bag     | HK\$50.00 |                   |          |
| 4              | SIS Bag                | HK\$30.00 |                   |          |
| 5              | The "King Penguin"     | HK\$80.00 |                   |          |
| 6              | The "Golden Retriever" | HK\$80.00 |                   |          |
| Total Payment: |                        |           |                   | HK\$     |