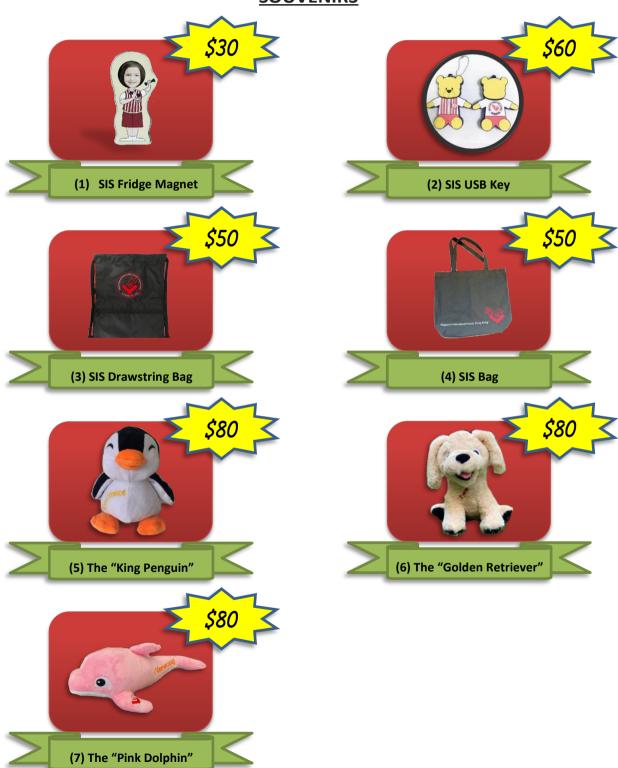

### **SOUVENIRS**

| No | Souvenir Name          | Price     | Purchase Quantity | Total \$ |
|----|------------------------|-----------|-------------------|----------|
| 1  | SIS Fridge Magnet      | HK\$30.00 |                   |          |
| 2  | SIS USB Key            | HK\$60.00 |                   |          |
| 3  | SIS Drawstring Bag     | HK\$50.00 |                   |          |
| 4  | SIS Bag                | HK\$30.00 |                   |          |
| 5  | The "King Penguin"     | HK\$80.00 |                   |          |
| 6  | The "Golden Retriever" | HK\$80.00 |                   |          |
| 7  | The "Pink Dolphin"     | HK\$80.00 |                   |          |
|    |                        |           | Total Payment:    | HK\$     |